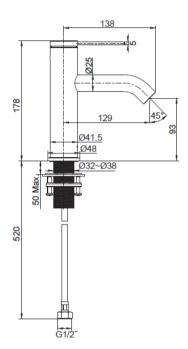

# **Product Diagram**

Dimensions are approximate unit: mm

77958T-4AND

77959-4AND

77960-4AND