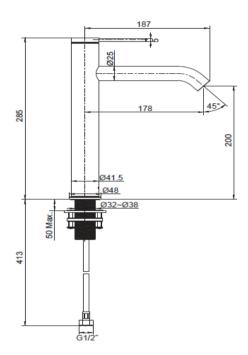

# **Product Diagram**

Dimensions are approximate unit: mm

77958T-4AND

77959-4AND

77960-4AND