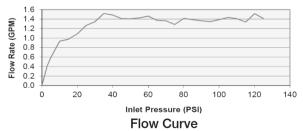

Note: For a full range of color finishes in your market please contact your local Kohler representative.

<sup>\*</sup>BL launch date to be announced, CP & BN available now

Note: Flow rates are approximate (1gallon = 3.785liters, 1 bar = 14.5psi)