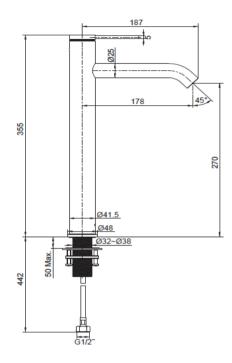

# **Product Diagram**

Dimensions are approximate unit: mm

77958T-4AND

77959-4AND

77960-4AND